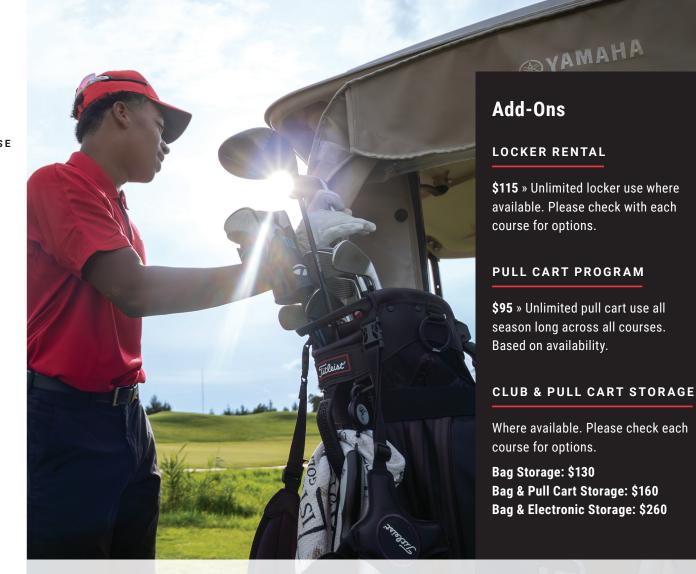

CART DISCOUNT PROGRAM

\$300 » Get 50% off posted power cart rates across all Ontario GolfNorth member courses. Based on availability.

### SEASONAL CART PROGRAM

\$1,035 » Unlimited power cart use all season long across all Ontario GolfNorth member courses. Based on availability.

Seasonal Cart and Cart Discount program pricing is per person, based on double occupancy, of a full cart.

Cart riders may be paired up with another paying cart rider in the same group (unless government regulations specify otherwise).